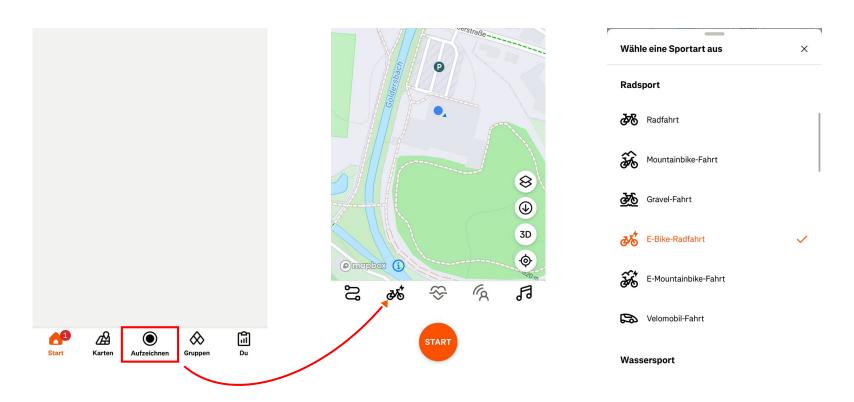

### Schritt 4: Choose the right bicycle

Of course you can also take part on an e-bike! Then please select 'e-bike ride' in Strava as shown above so that we can include this in the evaluation.

Step 5: Cycle, cycle and record via the app! Have fun!