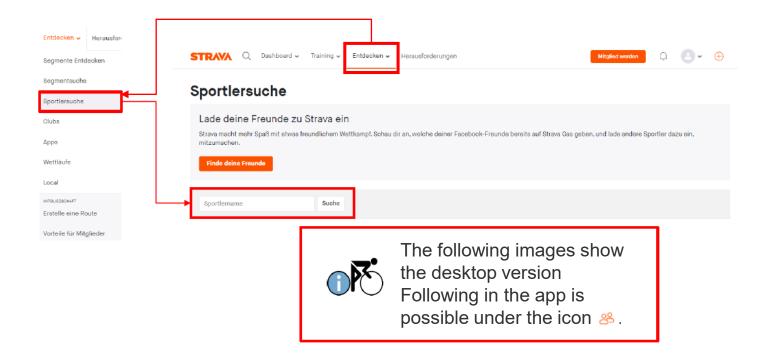

### Step 2a): Follow your team members!

Here's how: Discover→ Search for athletes→ Enter athlete name

© 2024 Universität Tübingen