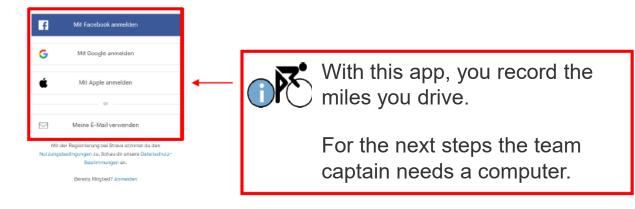

### Instructions for signing up on Strava

With freindly support:

**Step 1: Install the Strava app** on your smartphones and create a Strava account for each team member (if you don't already have one).

2 | © 2024 Universität Tübingen