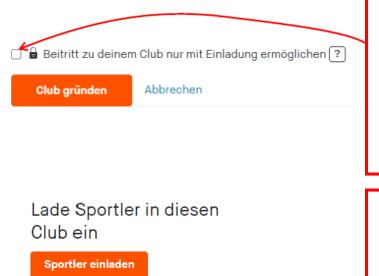

### Step 3: The team captain creates a club for your team.

Do <u>not</u> check this box when starting the club so that SGM Uni Tübingen or BGM Uni Tübingen can be a member of your club.

As soon as all team members follow each other, the club creator invites them to SGM Uni Tübingen or BGM Uni Tübingen. This way your progress can be checked and a ranking can be created.