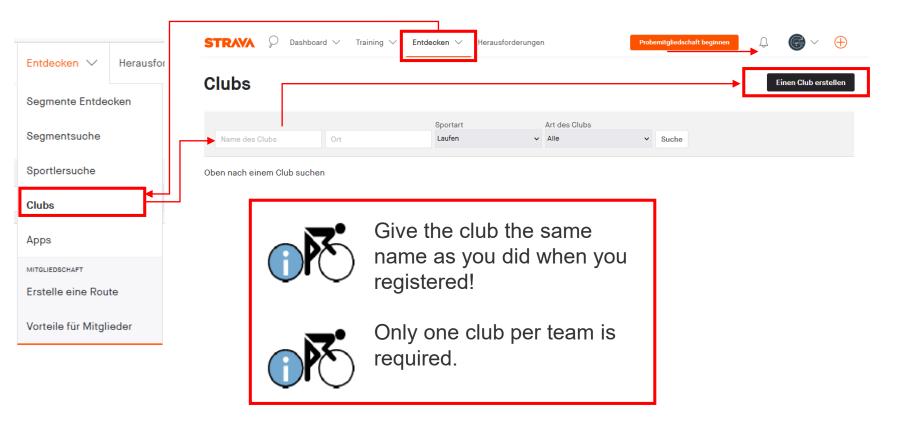

## **Step 3: The team captain creates a club for your team.** (This is only possible in the desktop version).

Here`'s how: Discover → Clubs → Create a club

5

### Step 3: The team captain creates a club for your team.

Do <u>not</u> check this box when starting the club so that SGM Uni Tübingen or BGM Uni Tübingen can be a member of your club.

As soon as all team members follow each other, the club creator invites them to SGM Uni Tübingen or BGM Uni Tübingen. This way your progress can be checked and a ranking can be created.